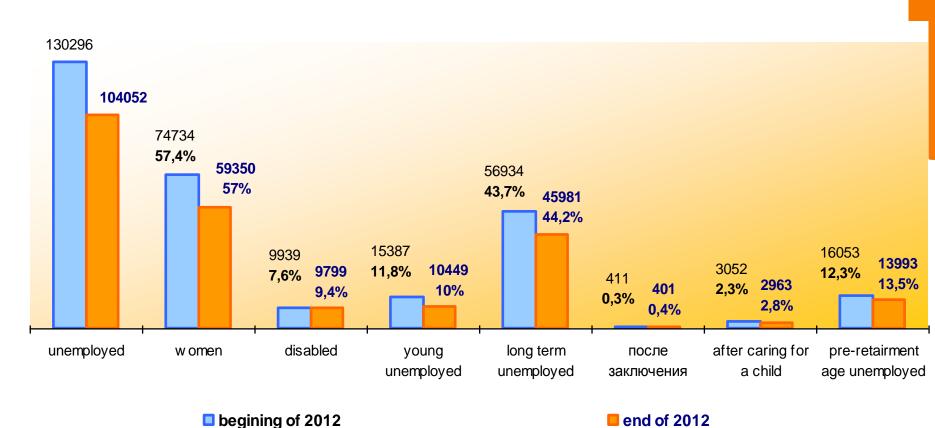

# Groups of unemployed in Latvia

Activities that contribute the integration of the unemployed in labour market and the society, helping the unemployed to master (restore) job skills

- Individual and group career consultations (inter alia psychologist consultations, psychotherapist consultations and career planning consultations)
- Workplace for a young unemployed
- Support for youth volunteer work
- Workshops for the Youth
- Practice for young at workplace
- Measures for business or self-employment start-up
- Training and working practice for assistants of NVA inspectors
- Acquisition of informal education with coupon method
- Vocational continuing education and vocational improvement education programs for the unemployment with coupon method