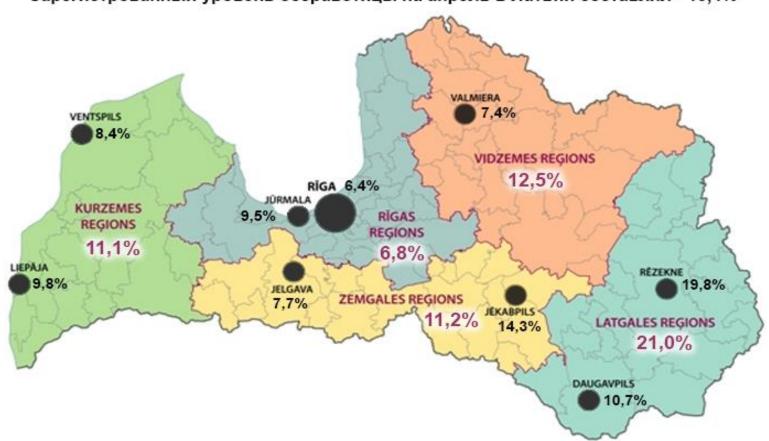

# Registered unemployment rate in Latvia- 10,4%

Registered unemployment rate by regions (April 2013)

Зарегистрованный уровень беэравотицы на апрель в Латвии составлял - 10,4%